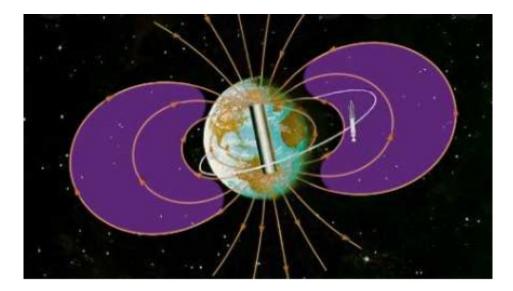

**Robert.-** Yes. But there is something I don't understand. Something Swaruu said. And I don't know if Yázhi says the same. It's about the Van Allen Belts.

**Swaruu of Erra IX.-** This trauma has created a separation, due to the need to repress the unwanted and the unmanageable for the human mind. The trauma is said to be caused by the Earth's cataclysms, the Great Flood, and then the subsequent magnetic pole shift. (Said by) Michael Tsarion.

Anéeka of Temmer.- It is true what Swaruu says there, but from her limited point of view compared to Yázhi. It happens as with the densities. It is not that what Swaruu said is "wrong" but that it can go much further than the explanation. She is still saying there that the trauma comes from something that is external to humans, something forced on them, and from a surface point of view it is perfectly valid. Only Yázhi would see it more as in that the same trauma was something progressively becoming more and more serious due to the separation between the I, the Ego, perception of the own identity of each human individual, due to their own dynamics or vicious circle of ideas that suit them, manifesting through the collective unconscious, what they live as an external and traumatic experience for them. So they are the same humans who enter into a dynamic of suffering that makes them only see the suffering and that manifests more suffering. Which in turn will cause more trauma and make them compatible with negative events of their own making. Moving on to see that for Yázhi, the Van Allen Belts are inconsistent and only part of the same system and that they are not determinative for human consciousness. As if they weren't there. They are not important. According to Yázhi.