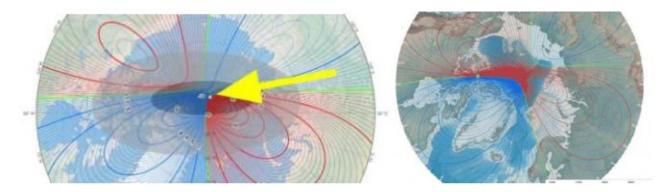

## CHANGE OF PLANETARY MAGNETIC AXIS - WAS THERE GLACIATION?

**Sophia Swaruu - XII.**- It is very difficult for the Poles to be reversed, more just now. That is more artificial fear, it will not happen. The last time it was because millions of tons of water from Tiamat reached the Earth, yes, because it upset all the energy dynamics of the planet. As for the incoming energies from other systems, it would have to be investigated with computer simulations, but I dare say that it is basically the same once the terrestrial polarity has been reversed, but that is only magnetic. Magnetic poles change all the time, migrating up to miles each year. That is normal, they only say that to alarm the population, but it has always been like that.

**Robert**.- They do change ... But every time they are reversed, or are they not usually reversed? It is one thing to change for Kms, but can they be reversed?

**Sophia Swaruu - XII.**- It is not usual for them to be inverted, it takes a lot of energy for that, a cause. Contrary to what terrestrial "scientists" say, I never the Tiamat flood connected to the pole reversal. It is basic and obvious that in those circumstances that does happen.